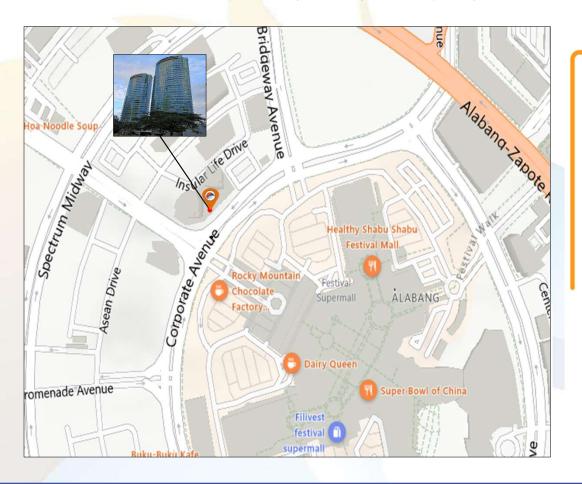

Insular Life Drive, Filinvest Corporate City, Alabang, Muntinlupa City

## **Insular Life Corporate Centre**

Insular Life Drive, Filinvest Corporate City, Alabang, Muntinlupa City