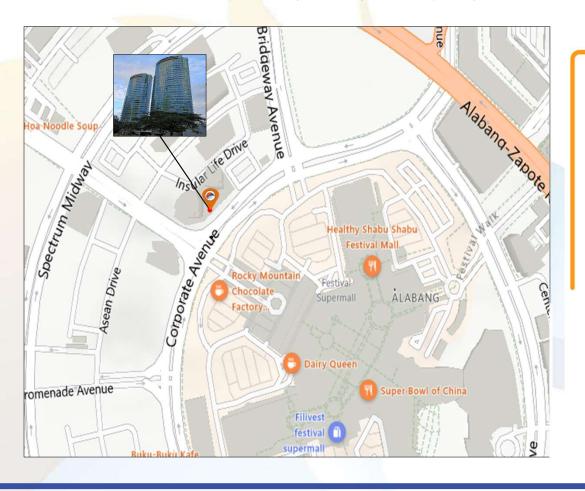

Insular Life Drive, Filinvest Corporate City, Alabang, Muntinlupa City



#### **BUILDING SPECIFICATIONS**

Building Grade Grade A

No. of Floors 33-storey

Floor Plate Approx. 800 sqm per floor

Floor Efficiency 86 %

Density Ratio 1:5.5

A / C Systems Centralized A/C

A / C Extension

Charges

PHP 2,000 / hour

Back up power 100 %

Floor to Ceiling Height 2.7 Meters

Parking Allocation 1:100 sqm

Parking Rate 4,500.00 / slot / month + VAT

Telco Providers Globe, Sky Cable, Bayantel, Smart, Contel, & Radius

Building Certification PEZA Certified

Amenities • Auditorium

Banks

Café (Sprsso and New Bistro)

CafeteriaPrayer Room

Basketball Court



Insular Life Drive, Filinvest Corporate City, Alabang, Muntinlupa City



Typical Floor Plan

| Floor                  | Area (sqm)                                            | Rent<br>(PHP / sqm / Month) | Handover