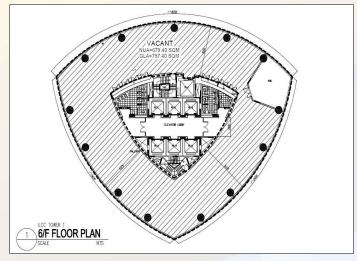

Building Certification PEZA Certified

Amenities • Auditorium

Banks

Café (Sprsso and New Bistro)

CafeteriaPrayer Room

Basketball Court

Insular Life Drive, Filinvest Corporate City, Alabang, Muntinlupa City

Typical Floor Plan

| Floor                  | Area (sqm)                                            | Rent<br>(PHP / sqm / Month) | Handover Condition | Availability            |
|------------------------|-------------------------------------------------------|-----------------------------|--------------------|-------------------------|
| 6 <sup>th</sup> Floor  | 797.40                                                | PHP 700.00                  | Partially Fitted   | Immediate               |
| 19 <sup>th</sup> Floor | 421.76<br>393.36                                      | PHP 700.00                  | Partially Fitted   | Immediate<br>April 2025 |
| 21 <sup>st</sup> Floor | 777.03                                                | PHP 700.00                  | Partially Fitted   | Immediate               |
| 26 <sup>th</sup> Floor | Unit 1 - 119.51<br>Unit 2 – 129.86<br>Unit 4 – 283.43 | PHP 700.00                  | Partially Fitted   | Immediate               |