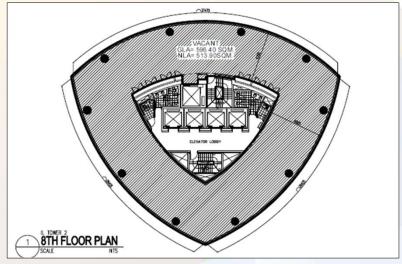

Building Certification PEZA Certified

Amenities • Auditorium

Banks

Café (Sprsso and New Bistro)

CafeteriaPrayer Room

Basketball Court

Insular Life Drive, Filinvest Corporate City, Alabang, Muntinlupa City

Typical Floor Plan

Insular Life Drive, Filinvest Corporate City, Alabang, Muntinlupa City

Typical Floor Plan

| Floor                  | Area (sqm) | Rent<br>(PHP / sqm / Month) | Handover Condition                | Availability |
|------------------------|------------|-----------------------------|-----------------------------------|--------------|
| 8th Floor              | 596.40     | PHP 700.00                  | Partially Fitted                  | Immediate    |
| 9th Floor              | 559.30     | PHP 700.00                  | Partially Fitted                  | Immediate    |
| 10th Floor             | 586.44     | PHP 700.00                  | Partially Fitted                  | Immediate    |
| 11th Floor             | 571.57     | PHP 700.00                  | Partially Fitted                  | Immediate    |
| 15th Floor             | 175.23     | PHP 700.00                  | Partially Fitted                  | March 2025   |
| 16th Floor             | 124.80     | PHP 700.00                  | Partially Fitted                  | Immediate    |
| 16th Floor             | 56.39      | PHP 700.00                  | Partially Fitted                  | Immediate    |
| 16th Floor             | 56.39      | PHP 700.00                  | Partially Fitted                  | Immediate    |
| 17th Floor             | 366.95     | PHP 700.00                  | Partially Fitted                  | Immediate    |
| 19 <sup>th</sup> Floor | 591.60     | PHP 700.00                  | Fitted (incomplete office chairs) | Immediate    |
| 22 <sup>nd</sup> Floor | 323.19     | PHP 700.00                  | Partially Fitted                  | Immediate    |
| 25 <sup>th</sup> Floor | 542.10     | PHP 700.00                  | Partially Fitted (VRF)            | Immediate    |
| 26 <sup>th</sup> Floor | 547.25     | PHP 700.00                  | Partially Fitted (VRF)            | Immediate    |