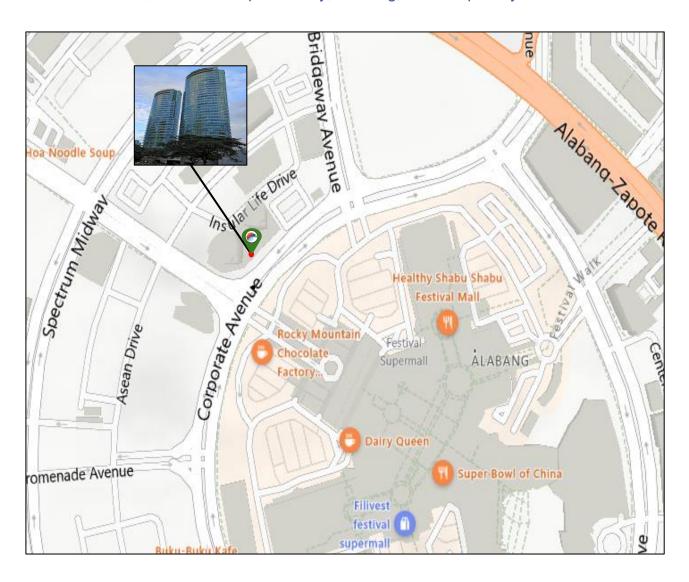

# **INSULAR LIFE CORPORATE CENTRE**

■ Insular Life Drive, Filinvest Corporate City, Alabang, Muntinlupa City

## **Insular Life Corporate Centre**

Insular Life Drive, Filinvest Corporate City, Alabang, Muntinlupa City