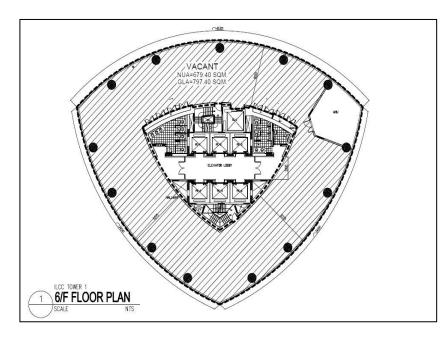

Typical Floor Plan

| Floor                  | Area (sqm)                           | Rent<br>(PHP / sqm / Month) | Handover Condition | Availability |
|------------------------|--------------------------------------|-----------------------------|--------------------|--------------|
| 6 <sup>th</sup> Floor  | 797.40                               | PHP 720.00                  | Partially Fitted   | Immediate    |
| 21st Floor             | 777.03                               | PHP 720.00                  | Partially Fitted   | Immediate    |
| 26 <sup>th</sup> Floor | Space 1 - 288.38<br>Space 2 – 129.86 | PHP 720.00                  | Partially Fitted   | Immediate    |
| 26 <sup>th</sup> Floor | Space 4 – 283.43                     | PHP 720.00                  | Partially Fitted   | Immediate    |
|                        |                                      |                             |                    |              |