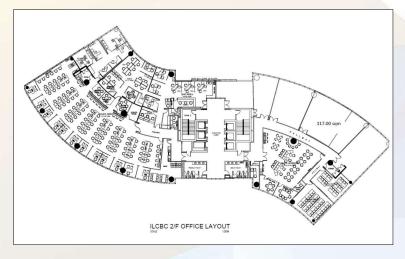

## Insular Life Cebu Business Centre

Mindanao Ave., cor. Biliran Road, Cebu Business Park, Cebu City

Typical Floor Plan

| Floor                  | Area<br>(sqm) | Rent<br>(PHP / sqm / Month) | Handover<br>Condition | Availability |
|------------------------|---------------|-----------------------------|-----------------------|--------------|
| 9 <sup>th</sup> Floor  | 416.10        | PHP 650.00                  | Partially Fitted      | Immediate    |
| 11 <sup>th</sup> Floor | 457.70        | PHP 650.00                  | Partially Fitted      | Immediate    |
| 12 <sup>th</sup> Floor | 457.70        | PHP 650.00                  | Partially Fitted      | Immediate    |

## Insular Life Cebu Business Centre

Mindanao Ave., cor. Biliran Road, Cebu Business Park, Cebu City

12<sup>th</sup> Floor