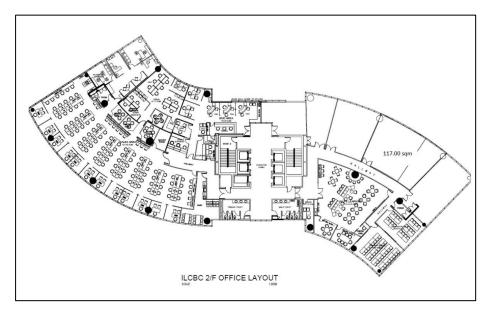

## Insular Life Cebu Business Centre

Mindanao Ave., cor. Biliran Road, Cebu Business Park, Cebu City

Typical Floor Plan

| Floor                  | Area<br>(sqm) | Rent<br>(PHP / sqm / Month) | Handover<br>Condition | Availability |
|------------------------|---------------|-----------------------------|-----------------------|--------------|
| 9 <sup>th</sup> Floor  | 416.10        | PHP 650.00                  | Partially Fitted      | Immediate    |
| 11 <sup>th</sup> Floor | 457.70        | PHP 650.00                  | Partially Fitted      | Immediate    |
| 12 <sup>th</sup> Floor | 457.70        | PHP 650.00                  | Partially Fitted      | Immediate    |

## Insular Life Cebu Business Centre

Mindanao Ave., cor. Biliran Road, Cebu Business Park, Cebu City

9<sup>th</sup> Floor - B 11<sup>th</sup> Floor 12<sup>th</sup> Floor