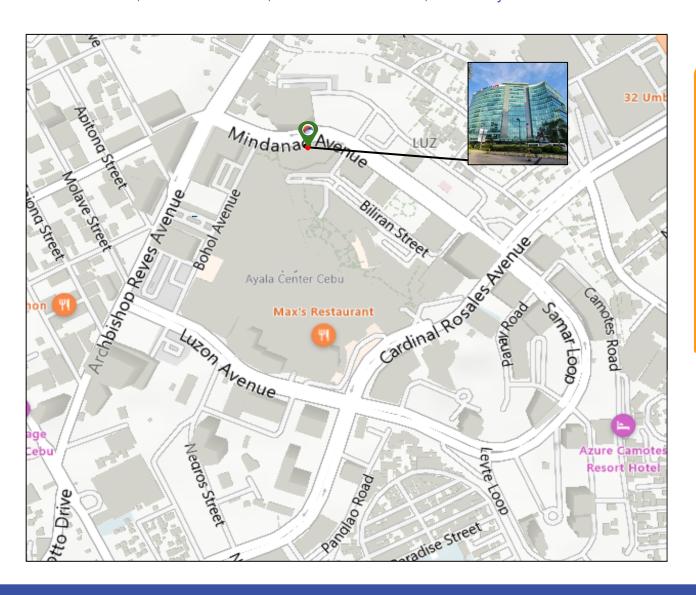

# **INSULAR LIFE CEBU BUSINESS CENTRE**

Mindanao Ave., cor. Biliran Road, Cebu Business Park, Cebu City

### Insular Life Cebu Business Centre

Mindanao Ave., cor. Biliran Road, Cebu Business Park, Cebu City