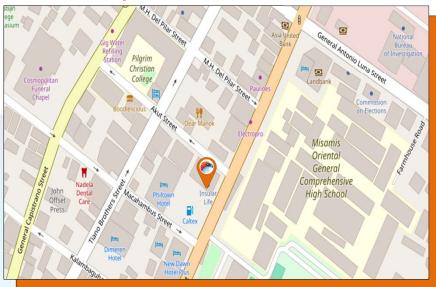

# Insular Life - Cagayan de Oro

Don Apolinario Velez corner O<mark>ldari</mark>co Akut St., CDO

| Floor                 | Area<br>(sqm) | Rent<br>(PHP / sqm /<br>Month) | Handover<br>Condition | Availability |
|-----------------------|---------------|--------------------------------|-----------------------|--------------|
| Mezzanine Floor       | 20.57         | PHP 450.00                     | As is, where is       | Immediate    |
| Mezzanine Floor       | 73.45         | PHP 450.00                     | As is, where is       | Immediate    |
| 2 <sup>nd</sup> Floor | 60.76         | PHP 375.00                     | As is, where is       | Immediate    |
| 2 <sup>nd</sup> Floor | 26.80         | PHP 375.00                     | As is, where is       | Immediate    |