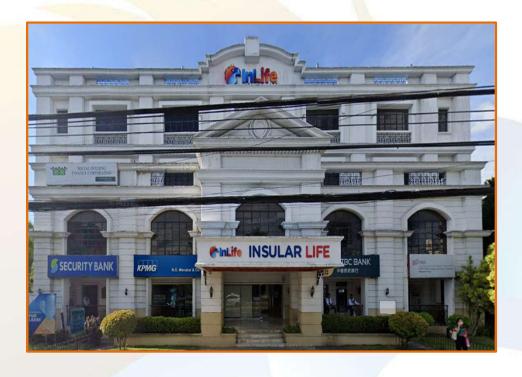

# Insular Life - Tacloban

Veteranos St., Tacloban City

| Floor                 | Area<br>(sqm) | Rent<br>(PHP / sqm / Month) | Handover<br>Condition | Availability |
|-----------------------|---------------|-----------------------------|-----------------------|--------------|
| 3 <sup>rd</sup> Floor | 110.40        | PHP 300.00                  | As is, where is       | Immediate    |