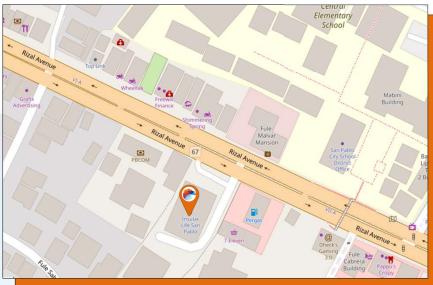

# Insular Life - San Pablo

No. 61 Rizal Avenue, San Pablo City

| Floor                        | Area<br>(sqm) | Rent<br>(PHP / sqm /<br>Month) | Handover<br>Condition | Availability |
|------------------------------|---------------|--------------------------------|-----------------------|--------------|
| Ground Floor                 | 120.00        | PHP 550.00                     | As is, where is       | Immediate    |
| Ground floor w/<br>Mezzanine | 111.00        | PHP 550.00                     | As is, where is       | Immediate    |
| 3 <sup>rd</sup> Floor        | 36.00         | PHP 400.00                     | As is, where is       | Immediate    |
| Storage                      | 309.30        | Php 300.00                     | As is, where is       | Immediate    |

## **Location Map**

| Floor                 | Area (sqm) | Rent<br>(PHP / sqm /<br>Month) | Handover<br>Condition | Availability |
|-----------------------|------------|--------------------------------|-----------------------|--------------|
| 3 <sup>rd</sup> Floor | 321.80     | PHP 400.00                     | As is, where is       | Immediate    |
| 4 <sup>th</sup> Floor | 222.60     | PHP 300.00                     | As is, where is       | Immediate    |