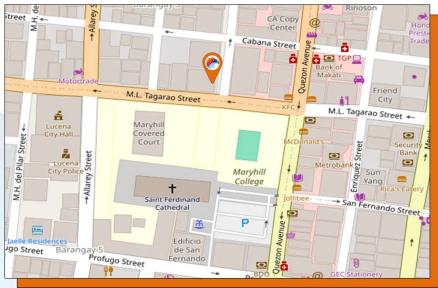

## Insular Life - Lucena

M. L. Tagarao corner Granja St., Lucena City

| Floor                 | Area<br>(sqm) | Rent<br>(PHP / sqm / Month) | Handover<br>Condition | Availability |
|-----------------------|---------------|-----------------------------|-----------------------|--------------|
| Ground Floor          | 195.80        | PHP 550.00                  | As is, where is       | Immediate    |
| 2 <sup>nd</sup> Floor | 39.12         | PHP 525.00                  | As is, where is       | Immediate    |
| 3 <sup>rd</sup> Floor | 325.15        | PHP 400.00                  | As is, where is       | Immediate    |