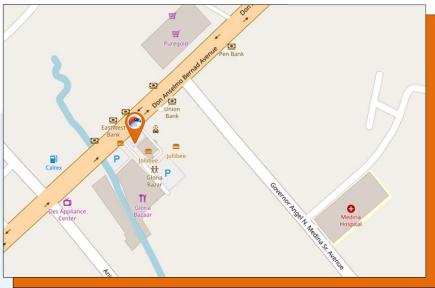

# Insular Life - Ozamis

Don Anselmo Bernad Ave. cor. Jose Abad Santos St., Ozamis City

| Floor                 | Area<br>(sqm) | Rent<br>(PHP / sqm /<br>Month) | Handover<br>Condition | Availability |
|-----------------------|---------------|--------------------------------|-----------------------|--------------|
| 2 <sup>nd</sup> Floor | 35.38         | PHP 325.00                     | As is, where is       | Immediate    |
| 2 <sup>nd</sup> Floor | 37.00         | PHP 325.00                     | As is, where is       | Immediate    |