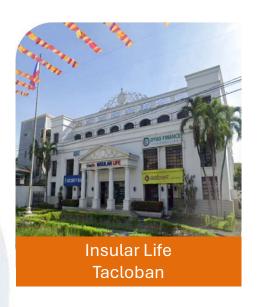

# Insular Life - Tacloban

Veteranos St., Tacloban City

| Floor                 | Area<br>(sqm) | Rent<br>(PHP / sqm / Month) | Handover<br>Condition | Availability |
|-----------------------|---------------|-----------------------------|-----------------------|--------------|
| 3 <sup>rd</sup> Floor | 110.40        | PHP 300.00                  | As is, where is       | Immediate    |