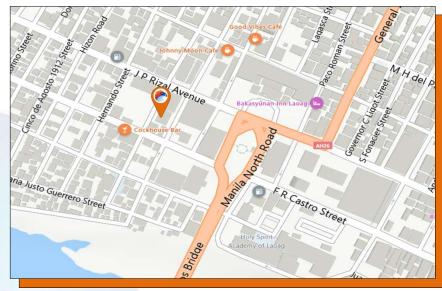

# Insular Life - Laoag

Balintawak St. Laoag City

| Floor                 | Area<br>(sqm) | Rent<br>(PHP / sqm / Month) | Handover<br>Condition | Availability |
|-----------------------|---------------|-----------------------------|-----------------------|--------------|
| Ground Floor          | 67.90         | PHP 500.00                  | As is, where is       | Immediate    |
| Ground Floor          | 121.90        | PHP 500.00                  | As is, where is       | Immediate    |
| 2 <sup>nd</sup> Floor | 56.65         | PHP 375.00                  | As is, where is       | Immediate    |
| 3 <sup>rd</sup> Floor | 316.10        | PHP 300.00                  | As is, where is       | Immediate    |