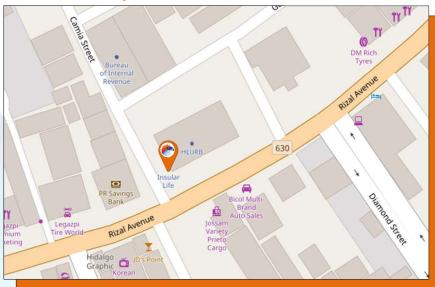

# Insular Life - Legazpi

Rizal cor. Camia St., Legazpi City

|   | Floor                 | Area<br>(sqm) | Rent<br>(PHP / sqm / Month) | Handover<br>Condition | Availability |
|---|-----------------------|---------------|-----------------------------|-----------------------|--------------|
| - | 2 <sup>nd</sup> Floor | 57.20         | PHP 325.00                  | As is, where is       | Immediate    |
|   | 2 <sup>nd</sup> Floor | 51.80         | PHP 325.00                  | As is, where is       | Immediate    |
|   | 3 <sup>rd</sup> Floor | 242.90        | PHP 275.00                  | As is, where is       | Immediate    |