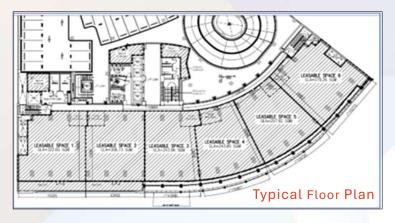

#### **Amenities:**

**Grand Ballroom** 

Prayer Room

Banks

6781 Ayala Avenue cor. Paseo De Roxas, Makati City

| Floor                            | Area (sqm) | Rent<br>(PHP / sqm / Month) | Handover<br>Condition | Availability |
|----------------------------------|------------|-----------------------------|-----------------------|--------------|
| Basement                         | 774.73     | PHP 900.00                  | Partially Fitted      | Immediate    |
| Ground Floor                     | 53.40      | PHP 2,500.00                | Partially Fitted      | Immediate    |
| 2 <sup>nd</sup> floor            | 1,744.11   | PHP 1,000.00                | Partially Fitted      | Immediate    |
| 3 <sup>rd</sup> Floor            | 1,679.31   | PHP 1,000.00                | Partially Fitted      | Immediate    |
| 5 <sup>th</sup> floor / Unit 1   | 381.53     | PHP 1,000.00                | Bare Shell            | Immediate    |
| 5 <sup>th</sup> floor / Unit 3-4 | 804.76     | PHP 1,000.00                | Partially Fitted      | Immediate    |
| 6 <sup>th</sup> floor            | 1,618.50   | PHP 1,000.00                | Fitted                | Immediate    |
| 7 <sup>th</sup> Floor            | 1,617.55   | PHP 1,000.00                | Semi-Fitted           | March 2025   |

<sup>\*</sup>CUSA Fee - PHP 200.00 / sqm

6781 Ayala Avenue cor. Paseo De Roxas, Makati City

Basement

5<sup>th</sup> Floor – Unit 1

2<sup>nd</sup> Floor

5<sup>th</sup> Floor – Units 3–4

3<sup>rd</sup> Floor

6<sup>th</sup> Floor