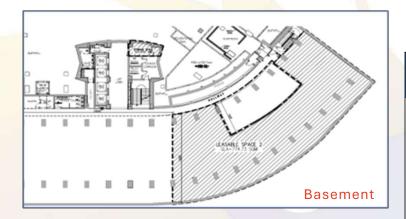

#### **Amenities:**

**Grand Ballroom** 

Prayer Room

Banks

6781 Ayala Avenue cor. Paseo De Roxas, Makati City

| Floor                            | Area (sqm) | Rent<br>(PHP / sqm / Month) | Handover<br>Condition | Availability |
|----------------------------------|------------|-----------------------------|-----------------------|--------------|
| Basement                         | 774.73     | PHP 900.00                  | Partially Fitted      | Immediate    |
| Ground Floor                     | 53.40      | PHP 2,500.00                | Partially Fitted      | Immediate    |
| 2 <sup>nd</sup> floor            | 1,744.11   | PHP 1,000.00                | Partially Fitted      | Immediate    |
| 3 <sup>rd</sup> Floor            | 1,679.31   | PHP 1,000.00                | Partially Fitted      | Immediate    |
| 5 <sup>th</sup> floor / Unit 1   | 381.53     | PHP 1,000.00                | Bare Shell            | Immediate    |
| 5 <sup>th</sup> floor / Unit 3-4 | 804.76     | PHP 1,000.00                | Partially Fitted      | Immediate    |
| 6 <sup>th</sup> floor            | 1,618.50   | PHP 1,000.00                | Fitted                | Immediate    |
| 7 <sup>th</sup> Floor            | 1,617.55   | PHP 1,000.00                | Semi-Fitted           | March 2025   |

<sup>\*</sup>CUSA Fee - PHP 200.00 / sqm

6781 Ayala Avenue cor. Paseo De Roxas, Makati City

Basement

5<sup>th</sup> Floor – Unit 1

2<sup>nd</sup> Floor

5<sup>th</sup> Floor – Units 3–4

3<sup>rd</sup> Floor

6<sup>th</sup> Floor