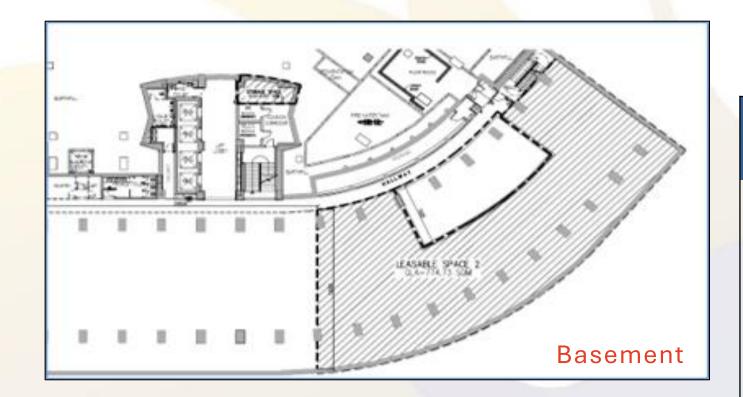

| Floor                            | Area (sqm) | Rent<br>(PHP / sqm / Month) | Handover<br>Condition | Availability |
|----------------------------------|------------|-----------------------------|-----------------------|--------------|
| Basement                         | 774.73     | PHP 900.00                  | Partially Fitted      | Immediate    |
| Ground Floor                     | 53.40      | PHP 2,500.00                | Partially Fitted      | Immediate    |
| 2 <sup>nd</sup> floor            | 1,744.11   | PHP 1,000.00                | Partially Fitted      | Immediate    |
| 3 <sup>rd</sup> Floor            | 1,679.31   | PHP 1,000.00                | Partially Fitted      | Immediate    |
| 5 <sup>th</sup> floor / Unit 1   | 381.53     | PHP 1,000.00                | Bare Shell            | Immediate    |
| 5 <sup>th</sup> floor / Unit 3-4 | 804.76     | PHP 1,000.00                | Partially Fitted      | Immediate    |
| 6 <sup>th</sup> floor            | 1,618.50   | PHP 1,000.00                | Fitted                | Immediate    |
| 7 <sup>th</sup> Floor            | 1,617.55   | PHP 1,000.00                | Semi-Fitted           | March 2025   |

<sup>\*</sup>CUSA Fee - PHP 200.00 / sqm

6781 Ayala Avenue cor. Paseo De Roxas, Makati City

Basement

5<sup>th</sup> Floor – Unit 1

2<sup>nd</sup> Floor

5<sup>th</sup> Floor – Units 3–4

3<sup>rd</sup> Floor

6<sup>th</sup> Floor