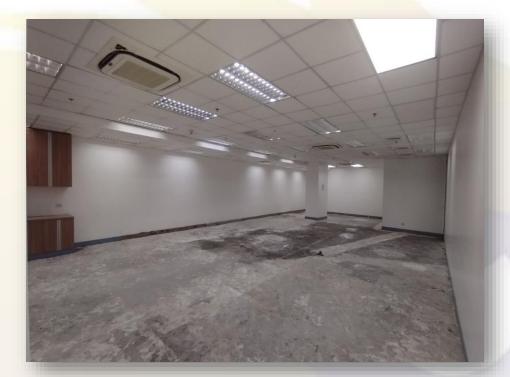

| Floor                            | Area (sqm) | Rent<br>(PHP / sqm / Month) | Handover<br>Condition | Availability |
|----------------------------------|------------|-----------------------------|-----------------------|--------------|
| Basement                         | 774.73     | PHP 900.00                  | Partially Fitted      | Immediate    |
| Ground Floor                     | 53.40      | PHP 2,500.00                | Partially Fitted      | Immediate    |
| 2 <sup>nd</sup> floor            | 1,744.11   | PHP 1,000.00                | Partially Fitted      | Immediate    |
| 3 <sup>rd</sup> Floor            | 1,679.31   | PHP 1,000.00                | Partially Fitted      | Immediate    |
| 5 <sup>th</sup> floor / Unit 1   | 381.53     | PHP 1,000.00                | Bare Shell            | Immediate    |
| 5 <sup>th</sup> floor / Unit 3-4 | 804.76     | PHP 1,000.00                | Partially Fitted      | Immediate    |
| 6 <sup>th</sup> floor            | 1,618.50   | PHP 1,000.00                | Fitted                | Immediate    |
| 7 <sup>th</sup> Floor            | 1,617.55   | PHP 1,000.00                | Semi-Fitted           | March 2025   |

<sup>\*</sup>CUSA Fee - PHP 200.00 / sqm

6781 Ayala Avenue cor. Paseo De Roxas, Makati City

Basement

5<sup>th</sup> Floor – Unit 1

2<sup>nd</sup> Floor

5<sup>th</sup> Floor – Units 3–4

3<sup>rd</sup> Floor

6<sup>th</sup> Floor