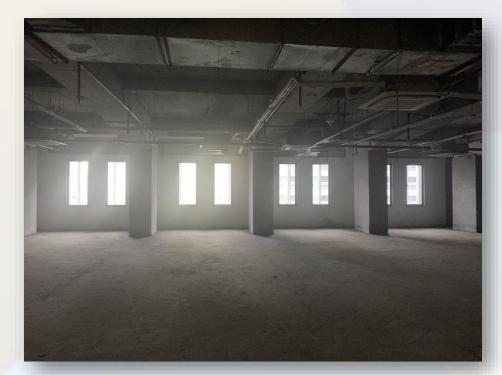

| Floor                            | Area (sqm) | Rent<br>(PHP / sqm / Month) | Handover<br>Condition | Availability |
|----------------------------------|------------|-----------------------------|-----------------------|--------------|
| Basement                         | 774.73     | PHP 900.00                  | Partially Fitted      | Immediate    |
| Ground Floor                     | 53.40      | PHP 2,500.00                | Partially Fitted      | Immediate    |
| 2 <sup>nd</sup> floor            | 1,744.11   | PHP 1,000.00                | Partially Fitted      | Immediate    |
| 3 <sup>rd</sup> Floor            | 1,679.31   | PHP 1,000.00                | Partially Fitted      | Immediate    |
| 5 <sup>th</sup> floor / Unit 1   | 381.53     | PHP 1,000.00                | Bare Shell            | Immediate    |
| 5 <sup>th</sup> floor / Unit 3-4 | 804.76     | PHP 1,000.00                | Partially Fitted      | Immediate    |
| 6 <sup>th</sup> floor            | 1,618.50   | PHP 1,000.00                | Fitted                | Immediate    |
| 7 <sup>th</sup> Floor            | 1,617.55   | PHP 1,000.00                | Semi-Fitted           | March 2025   |

<sup>\*</sup>CUSA Fee - PHP 200.00 / sqm

6781 Ayala Avenue cor. Paseo De Roxas, Makati City

Basement

5<sup>th</sup> Floor – Unit 1

2<sup>nd</sup> Floor

5<sup>th</sup> Floor – Units 3–4

3<sup>rd</sup> Floor

6<sup>th</sup> Floor