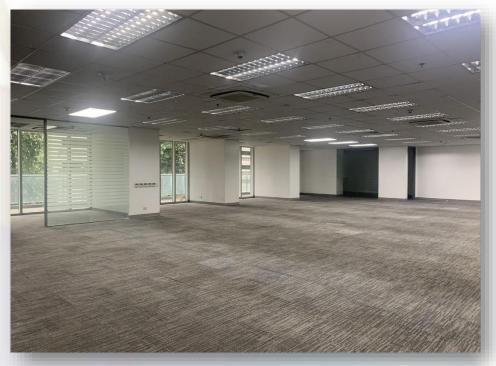

| Floor                            | Area (sqm) | Rent<br>(PHP / sqm / Month) | Handover<br>Condition | Availability |
|----------------------------------|------------|-----------------------------|-----------------------|--------------|
| Basement                         | 774.73     | PHP 900.00                  | Partially Fitted      | Immediate    |
| Ground Floor                     | 53.40      | PHP 2,500.00                | Partially Fitted      | Immediate    |
| 2 <sup>nd</sup> floor            | 1,744.11   | PHP 1,000.00                | Partially Fitted      | Immediate    |
| 3 <sup>rd</sup> Floor            | 1,679.31   | PHP 1,000.00                | Partially Fitted      | Immediate    |
| 5 <sup>th</sup> floor / Unit 1   | 381.53     | PHP 1,000.00                | Bare Shell            | Immediate    |
| 5 <sup>th</sup> floor / Unit 3-4 | 804.76     | PHP 1,000.00                | Partially Fitted      | Immediate    |
| 6 <sup>th</sup> floor            | 1,618.50   | PHP 1,000.00                | Fitted                | Immediate    |
| 7 <sup>th</sup> Floor            | 1,617.55   | PHP 1,000.00                | Semi-Fitted           | March 2025   |

<sup>\*</sup>CUSA Fee - PHP 200.00 / sqm

6781 Ayala Avenue cor. Paseo De Roxas, Makati City

Basement

5<sup>th</sup> Floor – Unit 1

2<sup>nd</sup> Floor

5<sup>th</sup> Floor – Units 3–4

3<sup>rd</sup> Floor

6<sup>th</sup> Floor