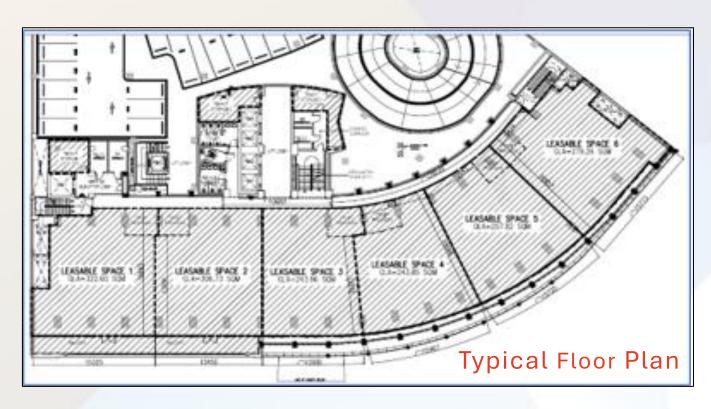

| Floor                            | Area (sqm) | Rent<br>(PHP / sqm / Month) | Handover<br>Condition | Availability |
|----------------------------------|------------|-----------------------------|-----------------------|--------------|
| Basement                         | 774.73     | PHP 900.00                  | Partially Fitted      | Immediate    |
| Ground Floor                     | 53.40      | PHP 2,500.00                | Partially Fitted      | Immediate    |
| 2 <sup>nd</sup> floor            | 1,744.11   | PHP 1,000.00                | Partially Fitted      | Immediate    |
| 3 <sup>rd</sup> Floor            | 1,679.31   | PHP 1,000.00                | Partially Fitted      | Immediate    |
| 5 <sup>th</sup> floor / Unit 1   | 381.53     | PHP 1,000.00                | Bare Shell            | Immediate    |
| 5 <sup>th</sup> floor / Unit 3-4 | 804.76     | PHP 1,000.00                | Partially Fitted      | Immediate    |
| 6 <sup>th</sup> floor            | 1,618.50   | PHP 1,000.00                | Fitted                | Immediate    |
| 7 <sup>th</sup> Floor            | 1,617.55   | PHP 1,000.00                | Semi-Fitted           | March 2025   |

<sup>\*</sup>CUSA Fee - PHP 200.00 / sqm

6781 Ayala Avenue cor. Paseo De Roxas, Makati City

Basement

5<sup>th</sup> Floor – Unit 1

2<sup>nd</sup> Floor

5<sup>th</sup> Floor – Units 3–4

3<sup>rd</sup> Floor

6<sup>th</sup> Floor