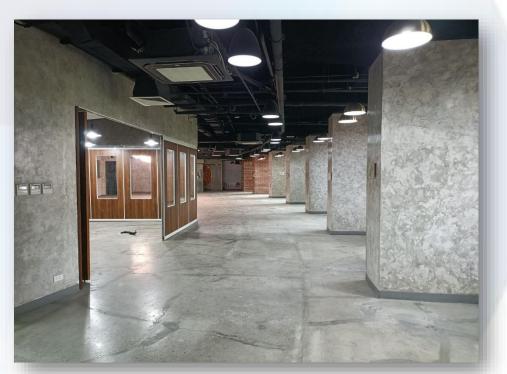

| Floor                            | Area (sqm) | Rent<br>(PHP / sqm / Month) | Handover<br>Condition | Availability |
|----------------------------------|------------|-----------------------------|-----------------------|--------------|
| Basement                         | 774.73     | PHP 900.00                  | Partially Fitted      | Immediate    |
| Ground Floor                     | 53.40      | PHP 2,500.00                | Partially Fitted      | Immediate    |
| 2 <sup>nd</sup> floor            | 1,744.11   | PHP 1,000.00                | Partially Fitted      | Immediate    |
| 3 <sup>rd</sup> Floor            | 1,679.31   | PHP 1,000.00                | Partially Fitted      | Immediate    |
| 5 <sup>th</sup> floor / Unit 1   | 381.53     | PHP 1,000.00                | Bare Shell            | Immediate    |
| 5 <sup>th</sup> floor / Unit 3-4 | 804.76     | PHP 1,000.00                | Partially Fitted      | Immediate    |
| 6 <sup>th</sup> floor            | 1,618.50   | PHP 1,000.00                | Fitted                | Immediate    |
| 7 <sup>th</sup> Floor            | 1,617.55   | PHP 1,000.00                | Semi-Fitted           | March 2025   |

<sup>\*</sup>CUSA Fee - PHP 200.00 / sqm

6781 Ayala Avenue cor. Paseo De Roxas, Makati City

Basement

5<sup>th</sup> Floor – Unit 1

2<sup>nd</sup> Floor

5<sup>th</sup> Floor – Units 3–4

3<sup>rd</sup> Floor

6<sup>th</sup> Floor