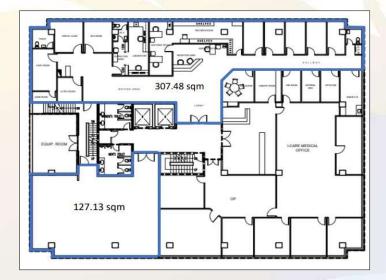

Telco Providers PLDT, Converge, Eastern, Globe and Rise

Amenities Banks, Coffee Shop and Convenience Store

Dela Rosa cor. Legazpi Street, Legazpi, Makati City

Typical Floor Plan

| Floor                 | Area (sqm) | Rent<br>(PHP / sqm / Month) | Handover<br>Condition | Availability |
|-----------------------|------------|-----------------------------|-----------------------|--------------|
| Ground Floor          | 233.96     | PHP 2,500.00                | Partially Fitted      | May 2025     |
| 2 <sup>nd</sup> floor | 307.48     | PHP 800.00                  | Partially Fitted      | Immediate    |
| 6 <sup>th</sup> Floor | 368.00     | PHP 800.00                  | Partially Fitted      | Immediate    |

#### **Amenities:**

Convenience Store

Cafe

Training / Conference Room

Banks

Dela Rosa cor. Legazpi Street, <mark>Leg</mark>azpi, Makati City

Ground Floor (233.96 sqm)

2<sup>nd</sup> Floor (307.48 sqm)