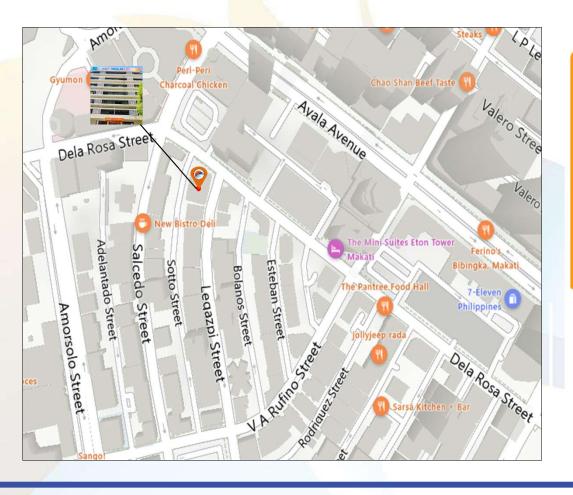

Dela Rosa cor. Legazpi Street, Legazpi, Makati City

Dela Rosa cor. Legazpi Street, Legazpi, Makati City