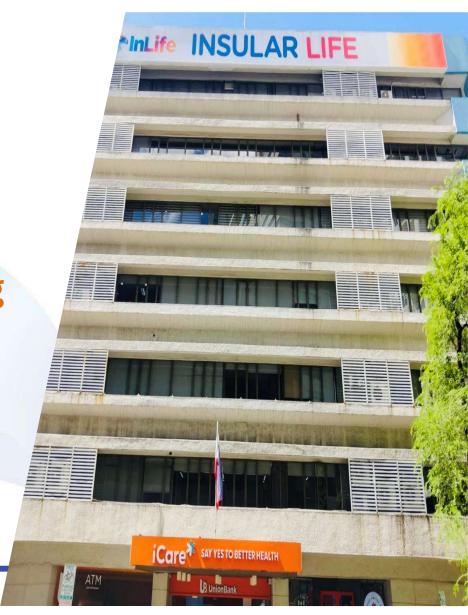

Dela Rosa cor. Legazpi Street, Legazpi, Makati City

Dela Rosa cor. Legazpi Street, Legazpi, Makati City

#### **BUILDING SPECIFICATIONS**

Building Grade Grade B

No. of Floors 7-storey + Roof Deck

Floor Plate Approx. 860 sqm per floor

Floor Efficiency 83 %

Density Ratio 1:9

A / C Systems Centralized Air-conditioning System