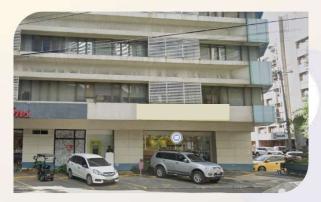

Dela Rosa cor. Legazpi Street, Legazpi, Makati City

Dela Rosa cor. Legazpi Street, Legazpi, Makati City

#### **BUILDING SPECIFICATIONS**

Building Grade Grade B

No. of Floors 7-storey + Roof Deck

Floor Plate Approx. 860 sqm per floor

Floor Efficiency 83 %

Density Ratio 1:9

A / C Systems Centralized Air-conditioning System

A / C Charges Aircon Extension (after office hours)

500/hr/wing

Back up power 100 %

Floor to Ceiling Height 2.4 Meters

Parking Allocation 1: 200 sqm

Parking Rate Open Parking – PHP 5,000/slot

Basement Parking- PHP 6,000/slot

Telco Providers PLDT, Converge, Eastern, Globe and Rise

Amenities Banks, Coffee Shop and Convenience Store

Dela Rosa cor. Legazpi Street, Legazpi, Makati City

Typical Floor Plan

| Floor                 | Area (sqm) | Rent<br>(PHP / sqm / Month) | Handover<br>Condition | Availability |
|-----------------------|------------|-----------------------------|-----------------------|--------------|
| Ground Floor          | 233.96     | PHP 2,500.00                | Partially Fitted      | May 2025     |
| 2 <sup>nd</sup> floor | 307.48     | PHP 800.00                  | Partially Fitted      | Immediate    |
| 6 <sup>th</sup> Floor | 368.00     | PHP 800.00                  | Partially Fitted      | Immediate    |