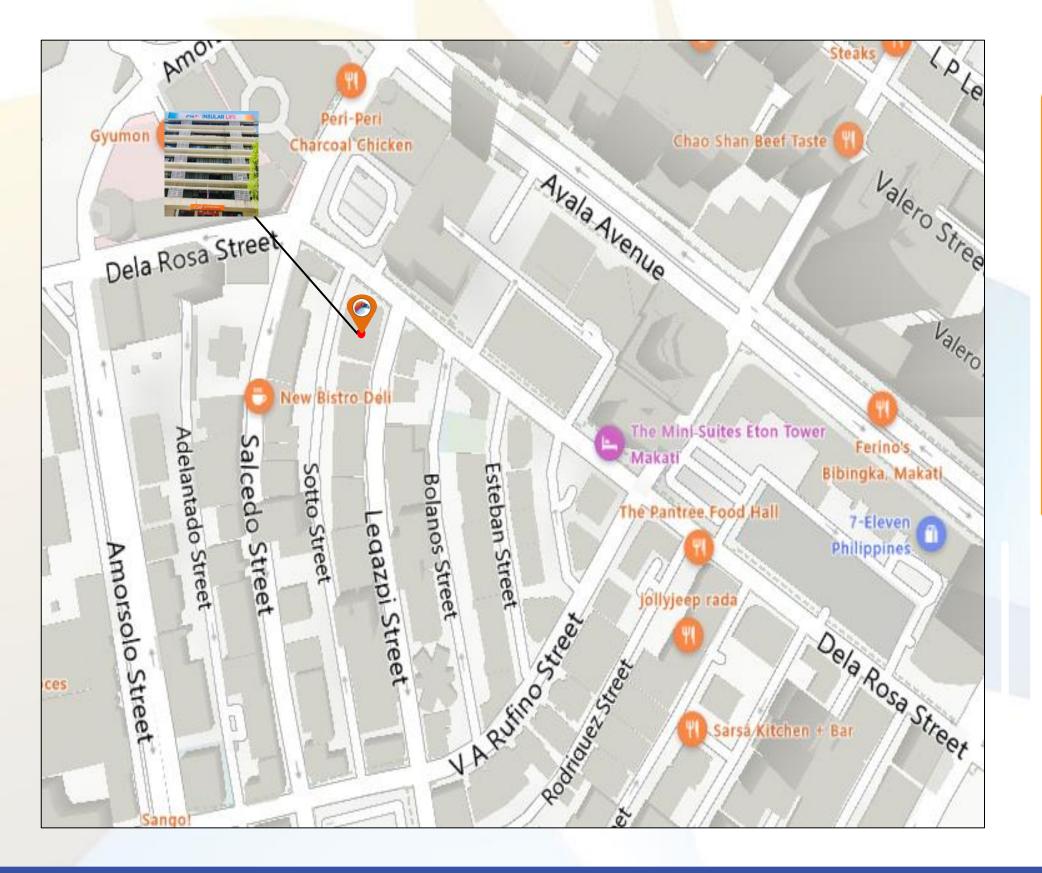

Dela Rosa cor. Legazpi Street, Legazpi, Makati City

Dela Rosa cor. Legazpi Street, Legazpi, Makati City