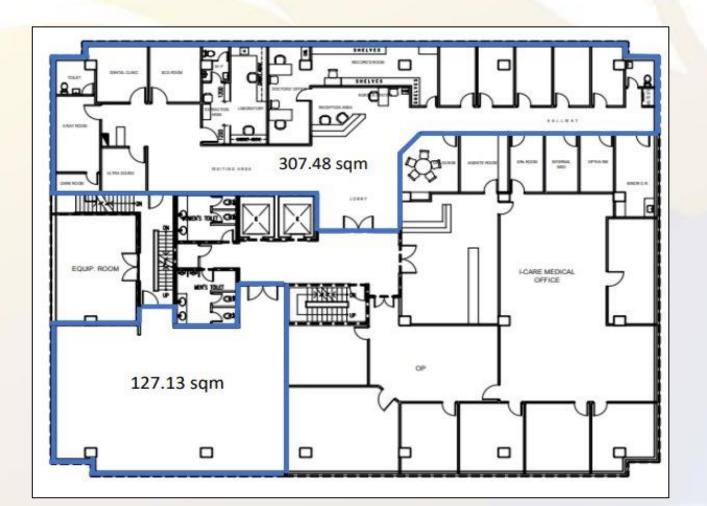

\*CUSA Fee – PHP 104.00 / sqm

Typical Floor Plan

Dela Rosa cor. Legazpi Street, Legazpi, Makati City

Ground Floor (233.96 sqm)

2<sup>nd</sup> Floor (307.48 sqm)