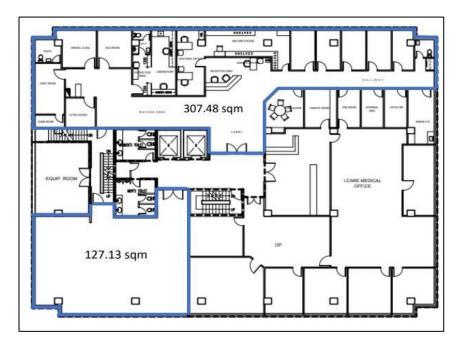

Telco Providers PLDT, Converge, Eastern, Globe and Rise

Amenities Banks, Coffee Shop and Convenience Store

Dela Rosa cor. Legazpi Street, Legazpi, Makati City

Typical Floor Plan

| Floor                 | Area (sqm) | Rent<br>(PHP / sqm / Month) | Handover<br>Condition | Availability |
|-----------------------|------------|-----------------------------|-----------------------|--------------|
| Ground Floor          | 228.00     | PHP 2,500.00                | Partially Fitted      | May 2025     |
| 2 <sup>nd</sup> floor | 307.48     | PHP 800.00                  | Partially Fitted      | Immediate    |
| 6 <sup>th</sup> Floor | 368.00     | PHP 800.00                  | Partially Fitted      | Immediate    |

#### **Amenities:**

Convenience Store

Cafe

Training / Conference Room

Banks

Dela Rosa cor. Legazpi Street, Legazpi, Makati City

Ground Floor (228 sqm)

2<sup>nd</sup> Floor (307.48 sqm)